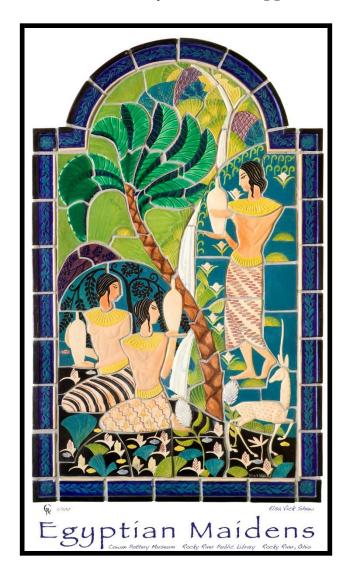

## "EGYPTIAN MAIDENS" by ELSA VICK SHAW

In celebration of the restoration of this famous mural and its re-installation at the Museum, Cowan Pottery Museum Associates commissioned a unique photographic image of the work. The vibrant image is available as a Limited Edition collector-quality print and is being offered for sale with all proceeds dedicated to the CPMA Cowan Pottery Museum Support Fund.

A Limited Edition Giclée Print of 100 hand-numbered copies. The 19in X 30in print is on 100% cotton Hannemuhle FineArt 310 gram paper and is printed with the finest archival inks available. Photography and production by Mort Tucker Photography, Cleveland Ohio